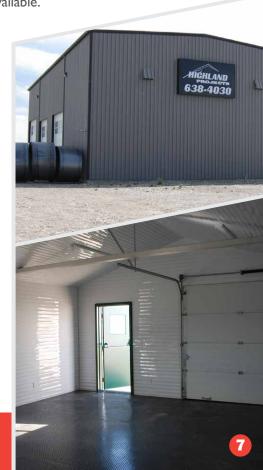

### **SELF FRAMED METAL BUILDINGS**

We offer a diverse selection of structural buildings made available to meet your custom needs.

Highland Structures offers Steel Framed and Self-Supported buildings that are built with Full Steel Skids or Steel Framed. Polyurethane buildings are also available. Buildings are manufactured at our facility, transported to site or built on site. From portable to permanent, we custom build it all. With an exterior made from colored steel, these structures are built to last.

Buildings/Structures can be custom made to any size with a variety of Interior/Exterior options and accessories. They can be built on concrete, steel or wood. The Interiors of Cabins, Offices, etc can be finished with tongue and groove pine, cedar or drywall. Counters and cabinets are also Interior options. Electrical and Plumbing also available.

#### **STRUCTURES:**

- Oil Field Skids, Portable Test Units and Buildings
- · Cladded buildings, lease & gererator shacks
- Storage Units built on site or skid mounted portables
- Garages and Workshops, two pieced for transportation or site built
- Cabins structures
- Portable Bathrooms and Showers
- Office Buildings Permanent or Portable
- Can custom design & build to your requirements
- MCC Buildings
- Generator Building
- Pump Jack Enclosures