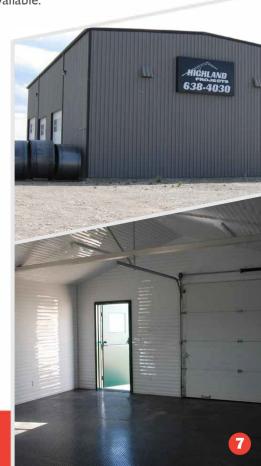

### **SELF FRAMED METAL BUILDINGS**

We offer a diverse selection of structural buildings made available to meet your custom needs.

Highland Structures offers Steel Framed and Self-Supported buildings that are built with Full Steel Skids or Steel Framed. Polyurethane buildings are also available. Buildings are manufactured at our facility, transported to site or built on site. From portable to permanent, we custom build it all. With an exterior made from colored steel, these structures are built to last.

Buildings/Structures can be custom made to any size with a variety of Interior/Exterior options and accessories. They can be built on concrete, steel or wood. The Interiors of Cabins, Offices, etc can be finished with tongue and groove pine, cedar or drywall. Counters and cabinets are also interior options. Electrical and plumbing also available.

#### **STRUCTURES:**

- Oil Field Skids, Portable Test Units and Buildings
- · Cladded buildings, lease & generator shacks
- Storage Units built on site or skid mounted portables
- Garages and Workshops, two pieced for transportation or site built
- Cabin structures
- Portable Bathrooms and Showers
- Office Buildings Permanent or Portable
- · Can custom design & build to your requirements
- MCC Buildings
- Generator Building
- Pump Jack Enclosures